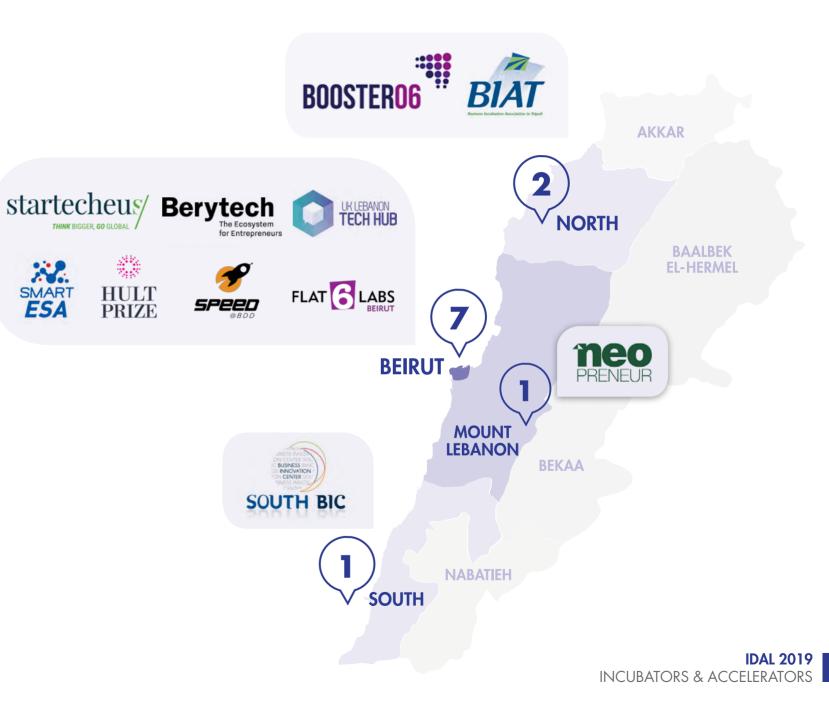

# INCUBATORS & ACCELERATORS IN LEBANON

investinlebanon.gov.lb

TODAY THERE ARE **11 INCUBATORS / ACCELERATORS** IN LEBANON PROVIDING SUPPORT TO STARTUPS MAINLY IN THE TECHNOLOGY SECTOR

ONE OF THE FIRST INCUBATORS IN LEBANON

# OFFERS

- MENTORING & COACHING
- ► BUSINESS ADVISORY
- ▶ ACCESS TO MARKETS & SOFT LANDING
- ► TRAINING WORKSHOPS
- ► HOSTING
- ► INCUBATION
- ► ACCELERATION
- ► ACCESS TO FUNDING

LOCATION 2 Locations In Beirut, 1 In Mount Lebanon

**LOCATION** Beirut

LOCATION

Beirut

STARTECHEUS FINHUB SUPPORTS STARTUPS FROM IDEA TO GROWTH AND EXIT

**KEY SUPPORTED SECTORS** • FINTECH

 $\mathcal{C}\mathcal{D}$ 

LOCATION

Byblos

S S

NUMBER OF STARTUPS SUPPORTED **10+** 

KEY SU ALL SE

**KEY SUPPORTED SECTORS** ALL SECTORS E

0

CONTACT INFORMATION

THE FIRST STARTUP **ACCELERATOR IN TRIPOLI** & NORTH LEBANON

EARLY-STAGE STARTUPS ARE ELIGIBLE TO APPLY. FIRST ROUND SCHEDULED SOON

**KEY SUPPORTED SECTORS** ► ICT

**OFFERS** ► ACCELERATION ▶ FUNDING ▶ MENTORSHIP ► TRAINING ▶ NETWORKING ► AFTERCARE